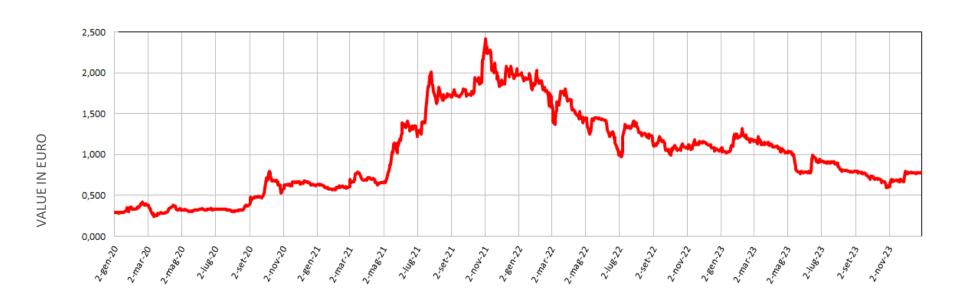

d tech network                  | 62,939  | 65,013  |  |
| Revenue from financial network                             | 7,214   | 6,832   |  |
| Other income                                               | 569     | 477     |  |
| Operating costs and expenses                               | -68,745 | -69,077 |  |
| EBITDA REAL ESTATE NETWORK SERVICES - (B)                  | 10,015  | 17,146  |  |
| EBITDA PARENT COMPANY - (C)                                | -575    | -124    |  |
| EBITDA SERVICES - (A+B+C)                                  | 11,721  | 21,565  |  |
| EBITDA OTHER BUSINESS - (D)                                | -269    | -237    |  |
| GROUP EBITDA - (A+B+C+D)                                   | 11,452  | 21,328  |  |









### **STOCK PERFORMANCE**

FROM 2020 TO 2022



DAYS OF NAGOZIATION

#### **WE COLLABORATE WITH**















































































































































































Watch our corporate video "Da sempre a fianco dell'Italia"

Visit our <u>linkedin page</u> to keep up to date with our latest news



#### **OFFICES**

MILAN • ROME • TURIN • CUNEO • COMO • GENOA • PADUA • BOLOGNA • RAVENNA • FLORENCE • NAPLES • BARI • PALERMO





#### MILAN HEAD OFFICE

via B. Quaranta, 40 - 20139 Milan - Italy Tel +39 027755.1