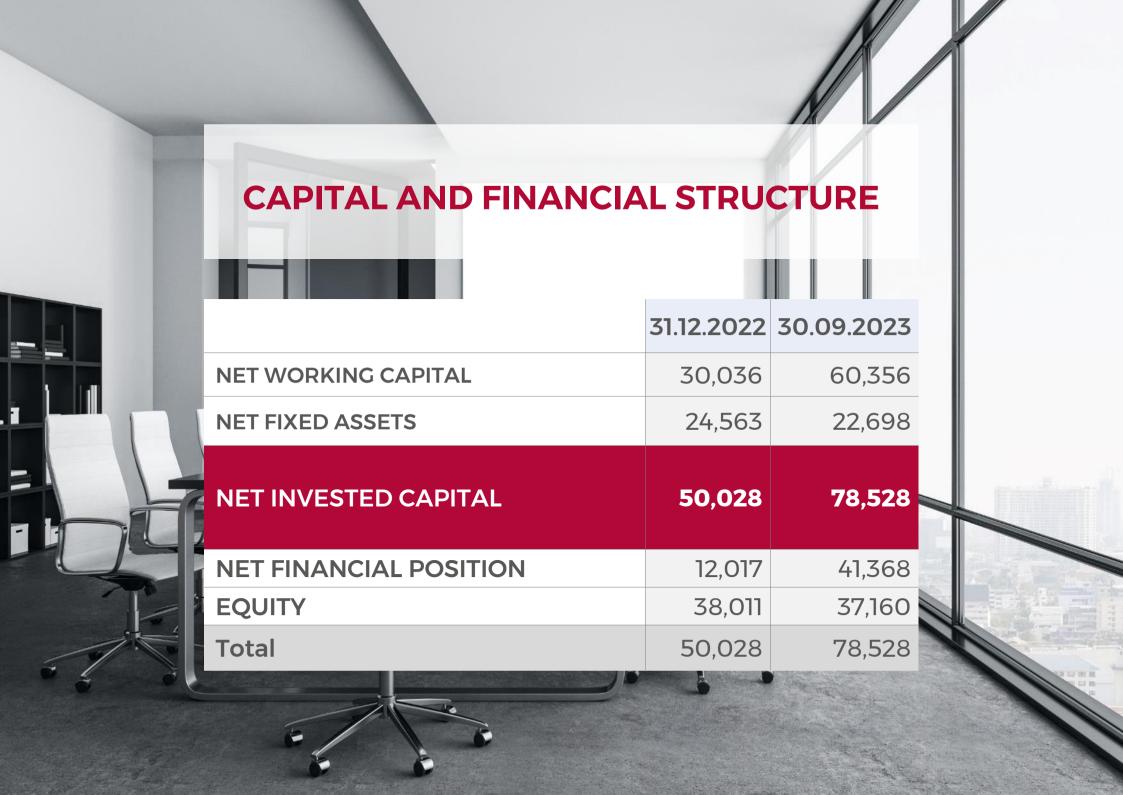

## CONSOLIDATED INCOME STATEMENT **Sept 2023**

| (Figures in thousands of Euros) |            |  |
|---------------------------------|------------|--|
| 01.01.2023                      | 01.01.2022 |  |
| 30.09.2023                      | 30.09.2022 |  |

| AGENCY and CORPORATE SERVICES                              |         |         |  |
|------------------------------------------------------------|---------|---------|--|
| Revenue from agency activities                             | 11,055  | 15,698  |  |
| Revenue from real estate consulting and technical services | 27,038  | 23,833  |  |
| Other income                                               | 371     | 334     |  |
| Operating costs and expenses                               | -36,183 | -35,322 |  |
| EBITDA AGENCY and CORPORATE SERVICES - (A)                 | 2,281   | 4,543   |  |
| REAL ESTATE NETWORK SERVICES                               |         |         |  |
| Revenue from real estate network franchising               | 8,038   | 13,901  |  |
| Revenue from condominium and tech network                  | 62,939  | 65,013  |  |
| Revenue from financial network                             | 7,214   | 6,832   |  |
| Other income                                               | 569     | 477     |  |
| Operating costs and expenses                               | -68,745 | -69,077 |  |
| EBITDA REAL ESTATE NETWORK SERVICES - (B)                  | 10,015  | 17,146  |  |
| EBITDA PARENT COMPANY - (C)                                | -575    | -124    |  |
| EBITDA SERVICES - (A+B+C)                                  | 11,721  | 21,565  |  |
| EBITDA OTHER BUSINESS - (D)                                | -269    | -237    |  |
| GROUP EBITDA - (A+B+C+D)                                   | 11,452  | 21,328  |  |