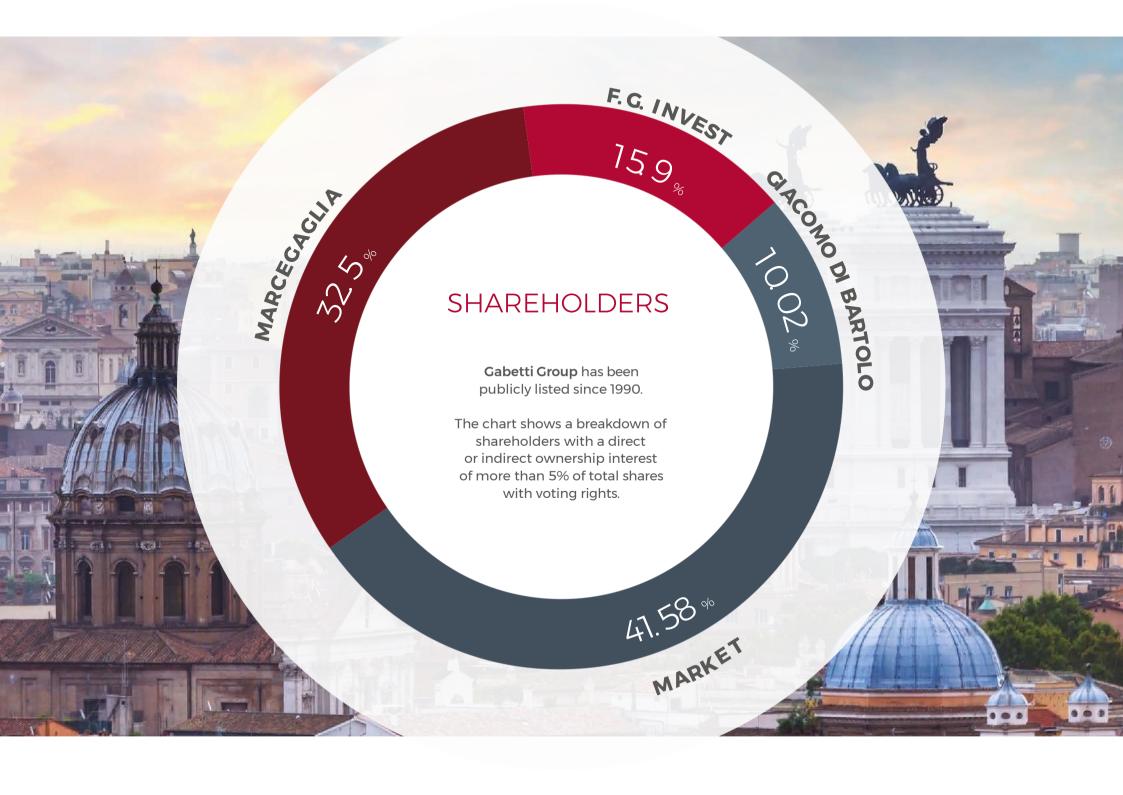

### **GABETTI GROUP**

Our Group – active for over seventy years – is listed on the stock market since 1990 and included in the register of historic Italian brands