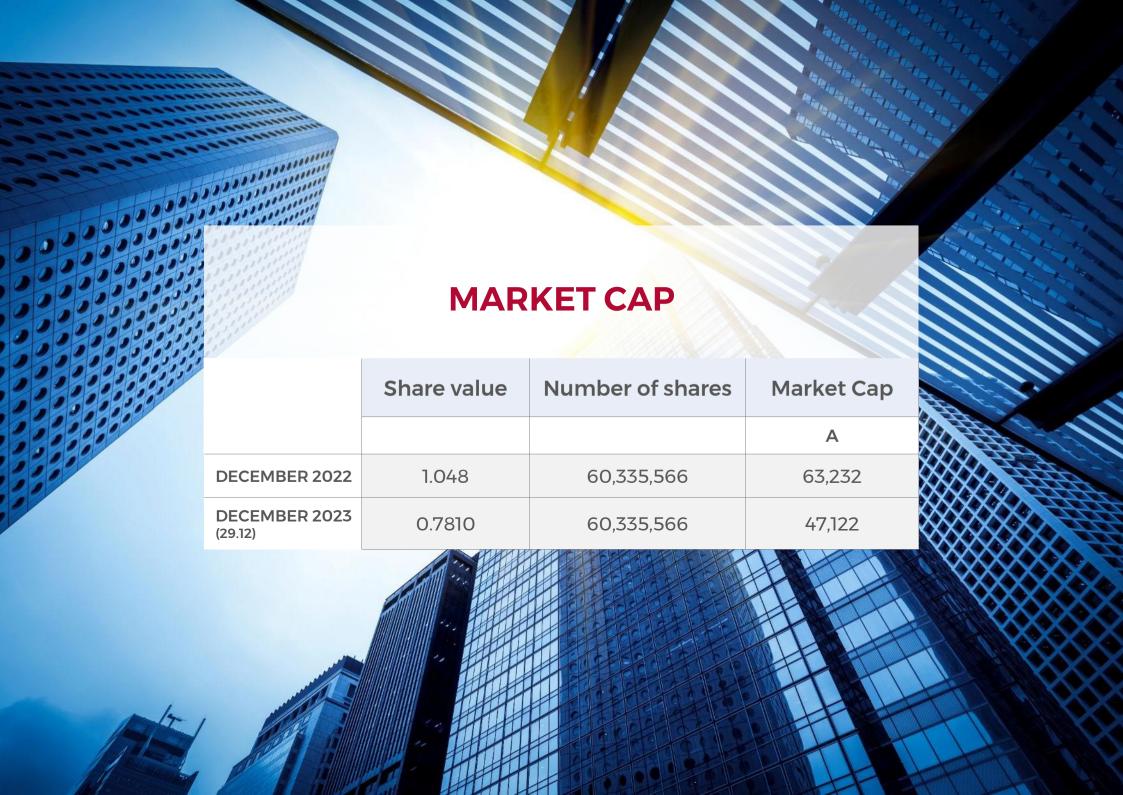

8   | 13,901  |  |
| Revenue from condominium and tech network                  | 62,939  | 65,013  |  |
| Revenue from financial network                             | 7,214   | 6,832   |  |
| Other income                                               | 569     | 477     |  |
| Operating costs and expenses                               | -68,745 | -69,077 |  |
| EBITDA REAL ESTATE NETWORK SERVICES - (B)                  | 10,015  | 17,146  |  |
| EBITDA PARENT COMPANY - (C)                                | -575    | -124    |  |
| EBITDA SERVICES - (A+B+C)                                  | 11,721  | 21,565  |  |
| EBITDA OTHER BUSINESS - (D)                                | -269    | -237    |  |
| GROUP EBITDA - (A+B+C+D)                                   | 11,452  | 21,328  |  |









### **STOCK PERFORMANCE**

FROM 2020 TO 2022



DAYS OF NAGOZIATION

#### **WE COLLABORATE WITH**















































































































































































Watch our corporate video "Da sempre a fianco dell'Italia"

Visit our <u>linkedin page</u> to keep up to date with our latest news



#### **OFFICES**

MILAN • ROME • TURIN • CUNEO • COMO • GENOA • PADUA • BOLOGNA • RAVENNA • FLORENCE • NAPLES • BARI • PALERMO





#### MILAN HEAD OFFICE

via B. Quaranta, 40 - 20139 Milan - Italy Tel +39 027755.1