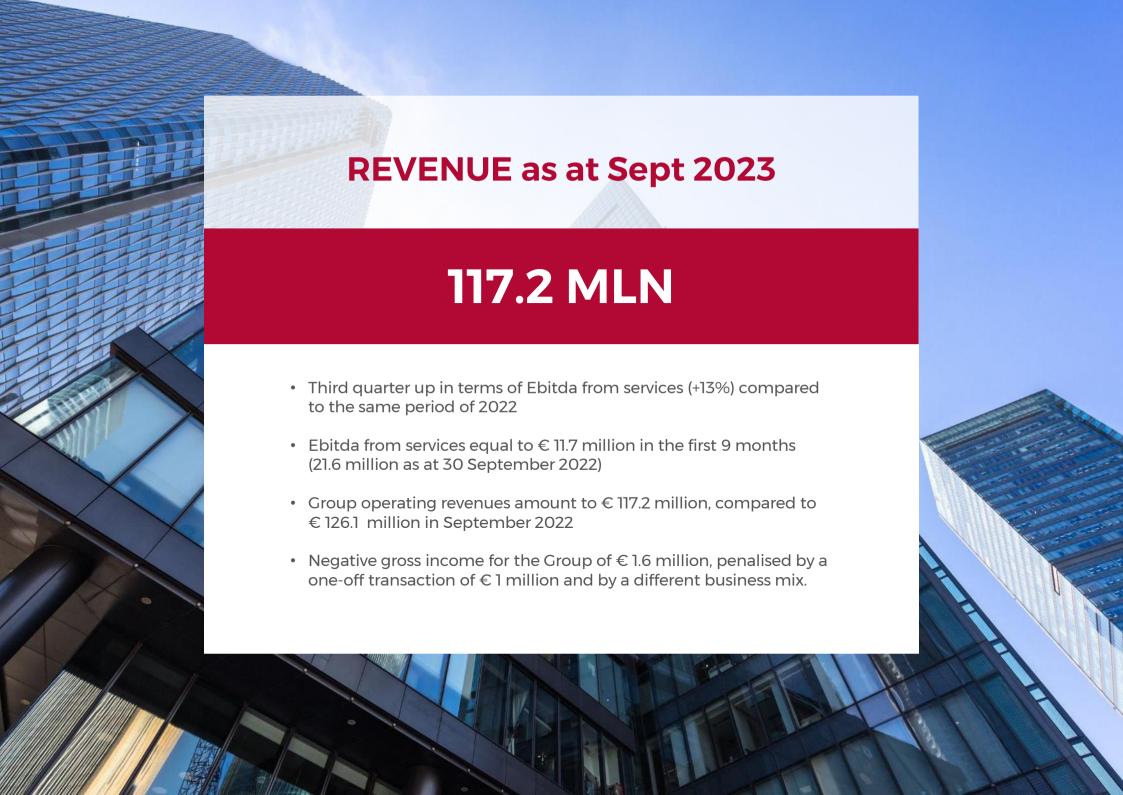

#### **2022 REVENUE**

## 152.5 MLN

- Operating revenues of € 152.5 million, down 9% compared to € 167.2 million in the same period of the prior year, following regulatory uncertainty in 2022 with regard to tax incentives. Without this effect, revenues would have grown by 22%;
- EBITDA from services equal to € 27.2 million, with positive results across all sectors (€ 18.9 million as at 31 December 2021);
- Group EBIT equal to € 13.2 million, up compared to € 12.3 million at the end of 2021:
- Net income of € 11.6 million, an improvement over the € 8.3 million recorded in 2021.